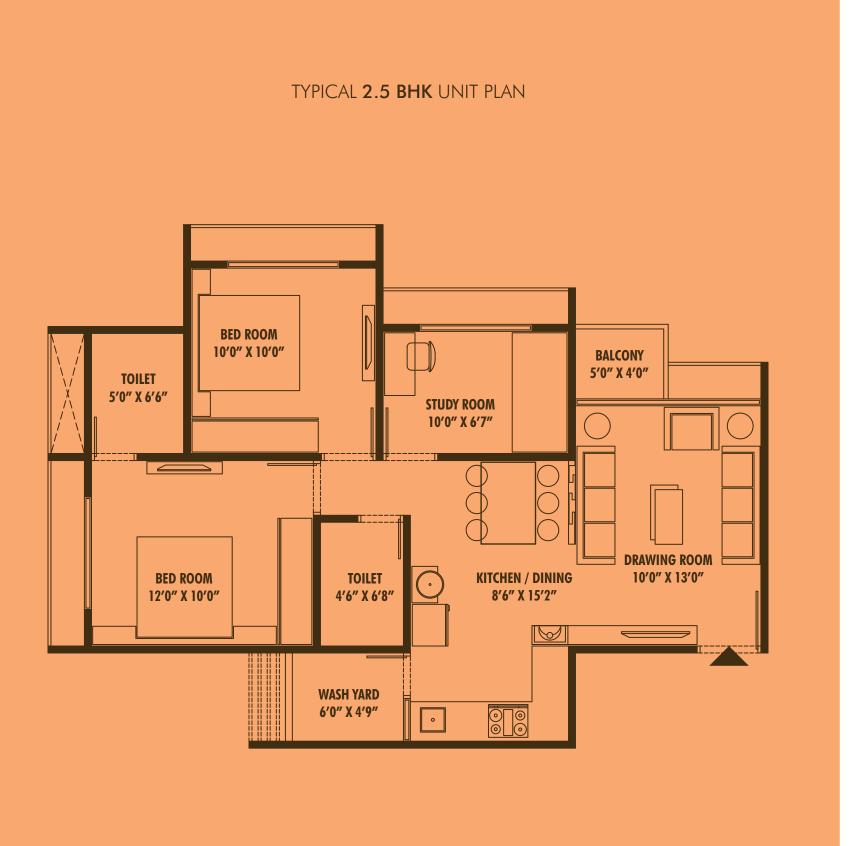

The layout successfully includes a jogging track, basement parking, a well equipped club house, a projector screening wall and also a well planned seating space for 'greets and meets'.

The 2 to 2.5 BHK apartment units are designed ingeniously and the panoramic view will further reinstate that you have made the right choice!