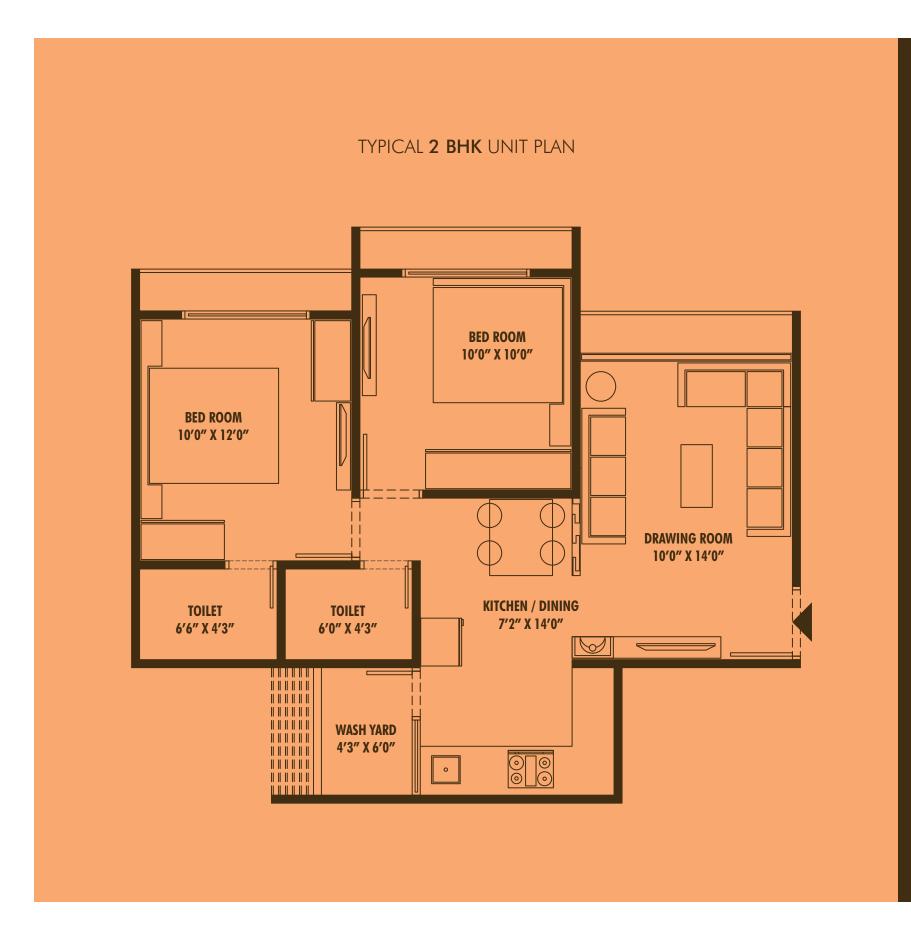

The layout successfully includes a jogging track, basement parking, a well equipped club house, a projector screening wall and also a well planned seating space for 'greets and meets'.

The 2 to 2.5 BHK apartment units are designed ingeniously and the panoramic view will further reinstate that you have made the right choice!

## Flooring

- Living/Dining Vitrified Tiles
- Bedroom Vitrified Tiles
- Balcony Antiskid Ceramic Tiles

#### Kitchen

- Vitrified Tiles Floor
- Granite Platform with SS sink
- Ceramic Tiles Dado above platform
- Kota Stone in wash yard with ceramic dado

#### Doors & Windows

• Flush Doors with Both side laminate & quality locksets

#### Toilet

- Glazed Ceramic tiles dado upto lintel level
- Premium Quality Plumbing Fittings & Sanitary ware