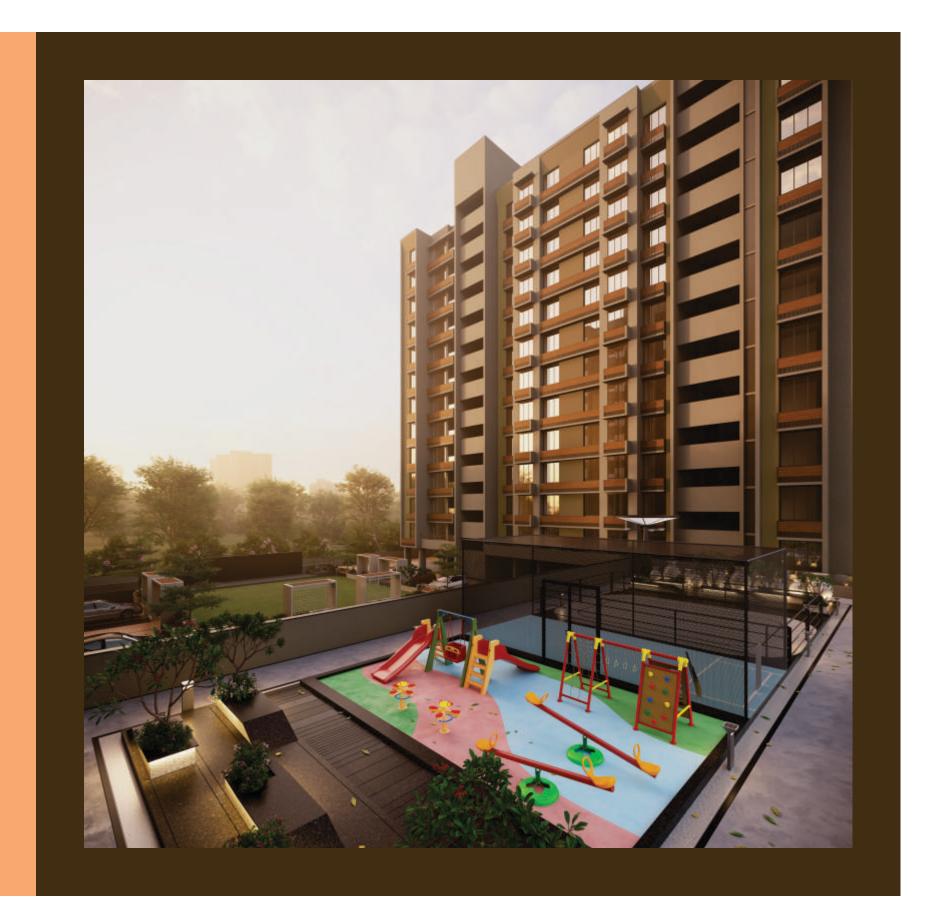

The layout successfully includes a jogging track, basement parking, a well equipped club house, a projector screening wall and also a well planned seating space for 'greets and meets'.

The 2 to 2.5 BHK apartment units are designed ingeniously and the panoramic view will further reinstate that you have made the right choice!