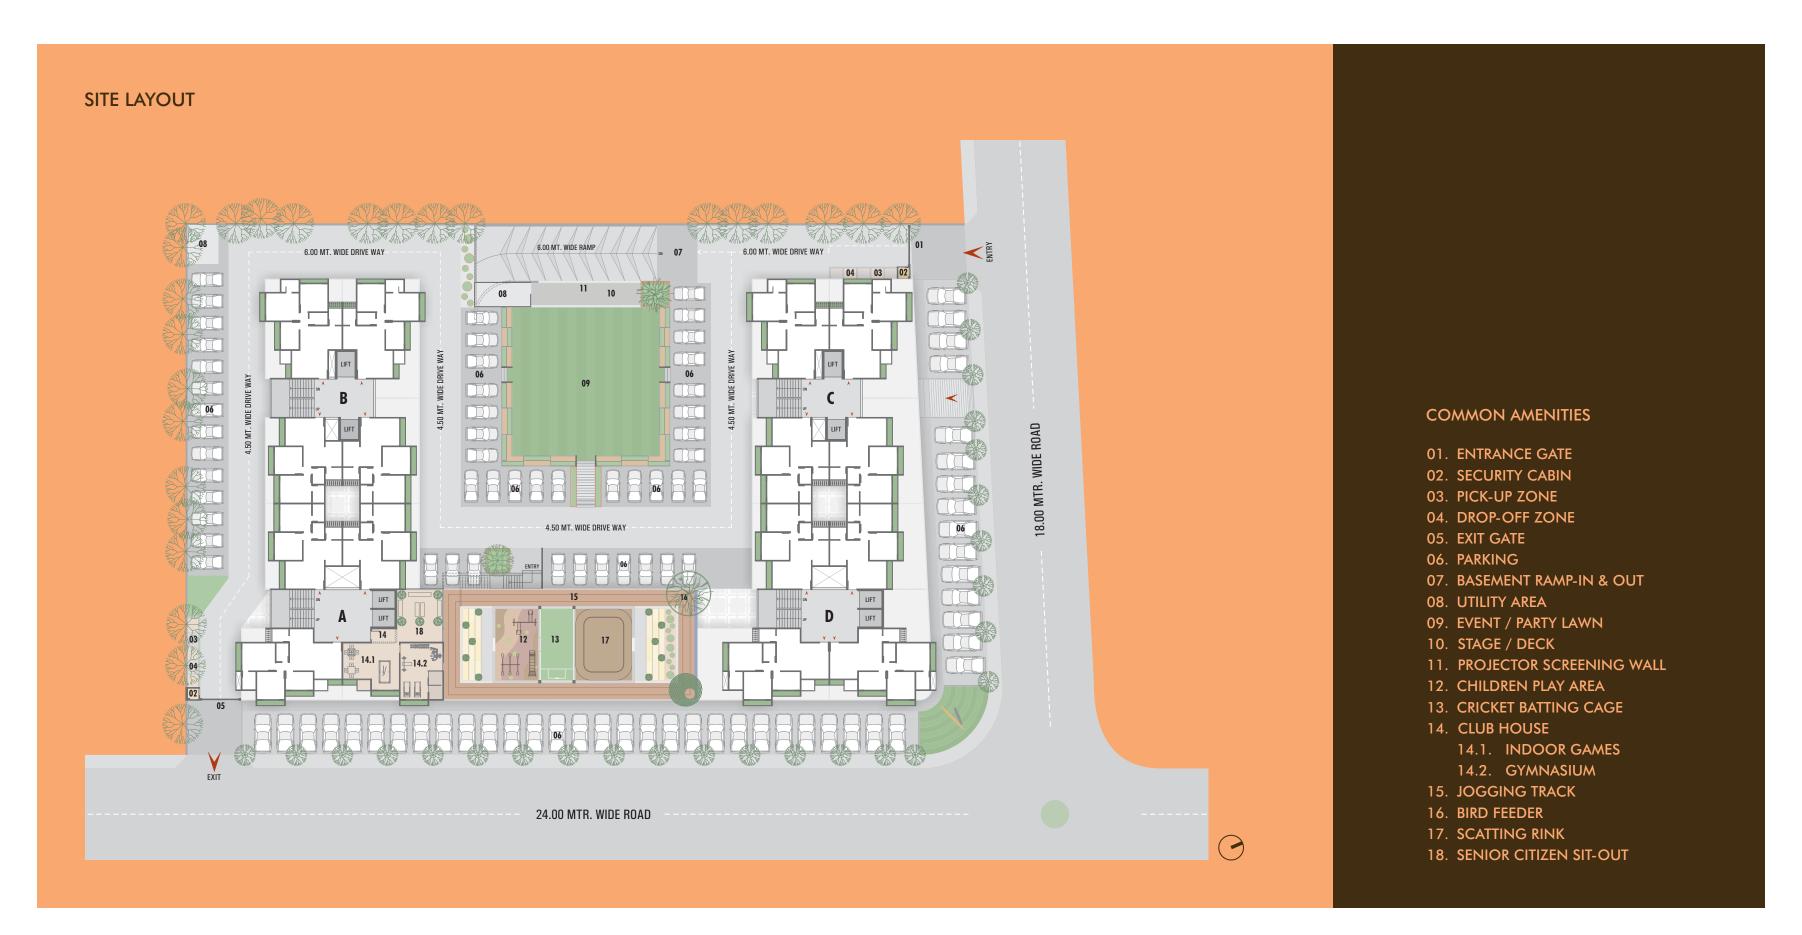

The layout successfully includes a jogging track, basement parking, a well equipped club house, a projector screening wall and also a well planned seating space for 'greets and meets'.

The 2 to 2.5 BHK apartment units are designed ingeniously and the panoramic view will further reinstate that you have made the right choice!

## FEATURES

- Well Designed Entrance Foyers
- 2 Automatic Elevators per Block
- CCTV System in Campus
- Well Equipped Fire Hydrant System as per norms
- Earmarked Space for AC outdoor units
- Well Manicured Campus with green environs
- Internal Roads of RCC/Stone Paved
- Power Back up for required common utilities
- Well planned parking at ground and basement level 1 car allotted per unit