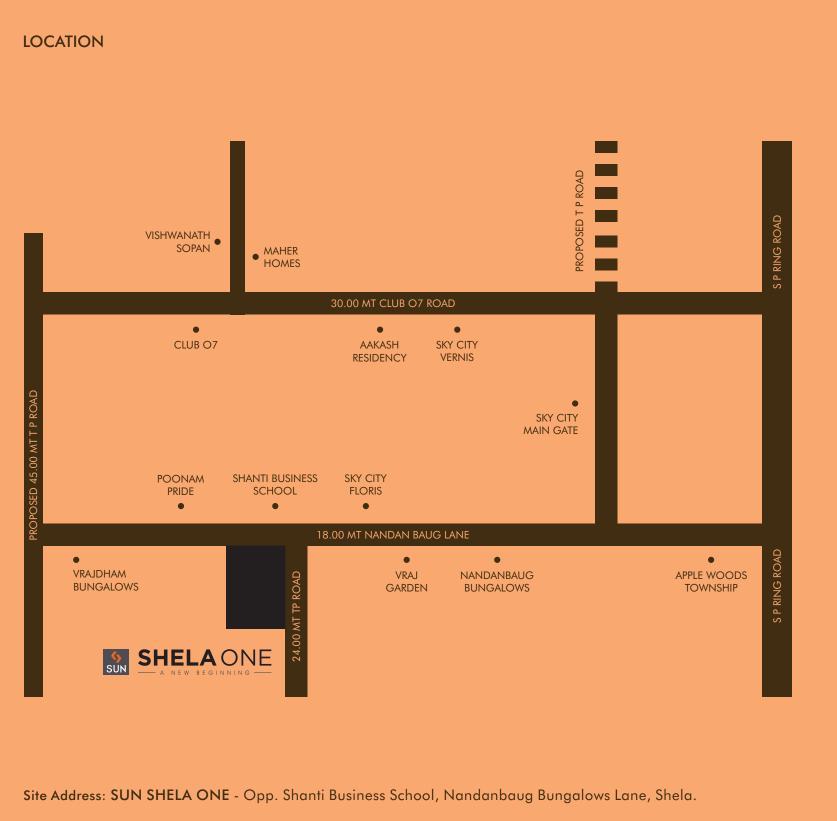

Site Address: SUN SHELA ONE - Opp. Shanti Business School, Nandanbaug Bungalows Lane, Shela